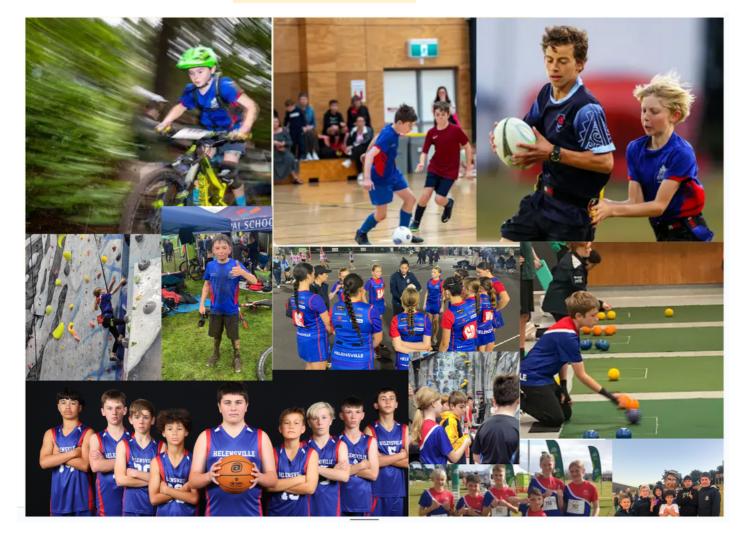

### 2023 AIMS GAMES

From September 2nd to September 8th, 57 of our Year 7 & 8 students represented Helensville Primary at the 2023 AIMS Games in Tauranga. There were 373 schools and over 11,700 athletes taking part in the games, making them bigger than the Commonwealth Games. While many of our athletes smashed their personal goals, demonstrated exceptional perseverance and sportsmanship, there were several stand-out results over the week.