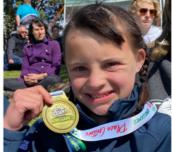

Tilly with her gold medal after winning the para-athletes girl's cross-country.

Ari came 4th in the Y7 Girl's Enduro Mountain Biking.

Ben placed 9th in the Y7 boys cross-country and achieved Helensville's fastest time ever.