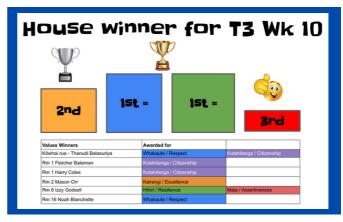

# **Auckland Cross Country Team**

| Auckland Cross Country Results            |        |  |  |
|-------------------------------------------|--------|--|--|
| Year 7 Girls                              |        |  |  |
| Eden Asiata-Wea                           | 45th   |  |  |
| Emily Barry                               | 66th   |  |  |
| Charli Stokes                             | 67th   |  |  |
| Year 7 Boys                               |        |  |  |
| Benjamin Collinge-Coker                   | 3rd    |  |  |
| Year 8 Girls                              |        |  |  |
| Marley Seakens                            | 67     |  |  |
| Lakhenzie Sinisa                          | Injury |  |  |
| Year 8 Boys                               |        |  |  |
| George Brown                              | 41th   |  |  |
| Year 8 Boys North West team - 2nd overall |        |  |  |
|                                           |        |  |  |